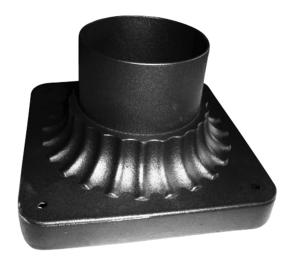

## **5.75" OUTDOOR PIER MOUNT**

## **1916-BK**

D

DESIGNERS

This Pier Mount comes in Black and is made from Cast Aluminum to endure harsh outdoor environments.

- Durable Cast Aluminum construction for years of use and illumination
- Use to anchor posts used with outdoor post lanterns
- cULus certified for installation and use in Wet exterior areas
- Comes with a 1 year manufacturer's warranty