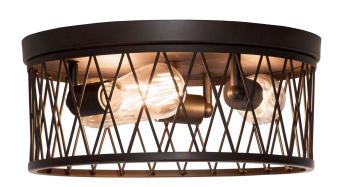

## **ARRIS 14.5" 3-LIGHT FLUSH MOUNT**

91123-VB

Bridging the gap between transitional and industrial design. Arris, with its open frame concept with exposed lamps and Vintage Bronze finish, is sure to enhance any space. Made from durable steel for long-lasting style in your home.

- · Warm Vintage Bronze finish goes well with many interior decors
- Metal Cage shade for maximum illumination
- Uses 3 Medium-base 60W max bulbs (not included)
- Transitional flush mount is great for hallways, entryways, bathrooms, bedrooms, or other rooms where you need overhead light
- Compatible with standard wall dimmers
- cULus certified for use in Damp indoor areas
- Comes with a 1 year manufacturer's warranty

| STYLE                           |         | FINISH                |              |
|---------------------------------|---------|-----------------------|--------------|
| Arris 14.5" 3-Light Flush Mount |         | Vintage Bronze        |              |
| DIMENSIONS                      |         | LAMPING               |              |
| Fixture Width (in)              | 14.5"   | Light Source          | Incandescent |
| Fixture Height (in)             | 8.5"    | <b>Bulbs Required</b> | 3            |
| Fixture Depth (in)              | 14.5"   | Socket Base           | Medium       |
| Net Weight (lb)                 | 4.4 lbs | <b>Bulbs Included</b> | No           |
|                                 |         | Wattage               | 60           |
|                                 |         | Voltage               | 120          |
|                                 |         | Dimming               | Yes          |
| ACCESSORIES                     |         | SHADE                 |              |
| No Accessories Included         |         | Shade Material        | Metal Cage   |
| OTHER                           |         |                       |              |
| Dampness Rating                 |         |                       | Damp         |
| Warranty                        |         |                       | 1 year       |
| Electrical Certification        |         |                       | cULus        |