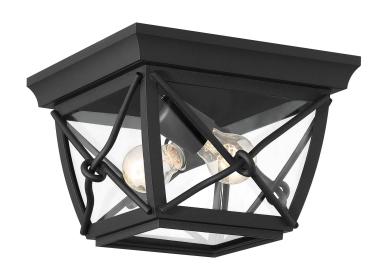

## **BELMONT 10" 2-LIGHT FLUSH MOUNT**

## 34835-BK

Answering the call for simple yet unique design, Belmont is traditional at heart with a transitional twist. This decorative flushmount is a simply elegant style that compliments any exterior or interior area of your home. It's perfect for hallways, entryways and small to medium sized bedrooms, utility rooms, living areas. This ceiling light is easy to install and is built to last for many years.

- Sleek Black finish goes well with nearly any exterior decor
- Install on porches, outside doorways, or other outdoor overhead structures
- Black finish goes well with most outdoor decors
- Uses 2 Medium-base 60W max bulbs (not included)
- Clear Glass shades for maximum outdoor illumination
- cULus certified for use in Wet outdoor areas
- Comes with a 1 year manufacturer's warranty