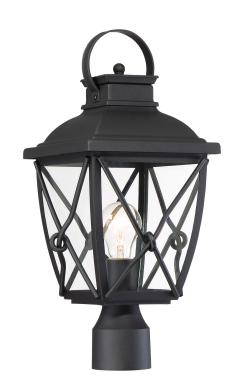

## BELMONT 15" 1-LIGHT OUTDOOR HANGING LANTERN

34834-BK

Answering the call for simple yet unique design, Belmont is traditional at heart with a transitional twist. This outdoor hanging lantern is designed to showcase the front of your home and welcome your guests. It's built to last in outdoor environments.

- Durable Steel construction for years of use and illumination
- Install on porches, outside doorways, or other outdoor overhead structures
- Black finish goes well with most outdoor decors
- Uses 1 Medium-base 60W max bulb (not included)
- Clear Glass shade for maximum outdoor illumination
- cULus certified for use in Wet outdoor areas
- Comes with a 1 year manufacturer's warranty