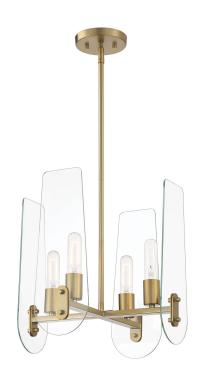

## **BERGEN BEACH 16" 4-LIGHT CHANDELIER**

D256M-4CH

| Bergen Beach 16" 4-Light Chandelier  DIMENSIONS  LAMPING  ACCESSORIES  FINISH  Brushed Gold  LAMPING  SHADE | No Accessories Included             | Shade Material |
|-------------------------------------------------------------------------------------------------------------|-------------------------------------|----------------|
| Bergen Beach 16" 4-Light Chandelier Brushed Gold                                                            | ACCESSORIES                         | SHADE          |
|                                                                                                             | DIMENSIONS                          | LAMPING        |
| STYLE FINISH                                                                                                | Bergen Beach 16" 4-Light Chandelier | Brushed Gold   |
|                                                                                                             | STYLE                               | FINISH         |