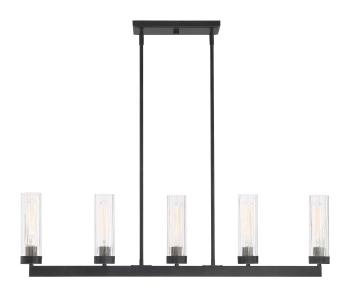

## **BRADEN 42.5" 5-LIGHT ISLAND**

## 95038-IG

Combining the best aspects of Old World Charm with Modern sleekness, Braden encompasses all that is Industrial Chic. The blown glass is striated, providing a warm artisan touch to its clean design and works in contrast to the crisp feel of the Iron Graphite finish. By layering in the unexpected twist, Braden adds surprising interest to both Modern and Industrial interiors alike.

- Modern island fixture in Iron Graphite with Clear Striated Glass shades
- Perfect for kitchen islands and other dining areas of your home
- Uses 5 medium-base 60W max bulbs (not included)
- Max hanging height of 47 inches with included rods
- Island is adjustable for sloped ceilings up to 45 degrees
- · Rated for Dry indoor areas only
- · Compatible with standard wall dimmers
- Certified by UL