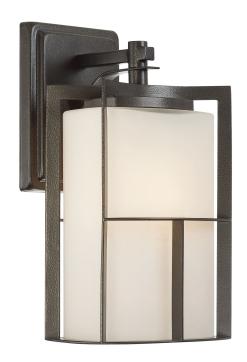

## **BRAXTON 13" 1-LIGHT OUTDOOR WALL LANTERN**

31821

| STYLE Braxton 13" 1-Light Outdoor Wall Lantern Charcoal DIMENSIONS LAMPING ACCESSORIES SHADE | No Accessories Included                  | Shade Material |
|----------------------------------------------------------------------------------------------|------------------------------------------|----------------|
| Braxton 13" 1-Light Outdoor Wall Lantern Charcoal                                            | ACCESSORIES                              | SHADE          |
|                                                                                              | DIMENSIONS                               | LAMPING        |
| STYLE FINISH                                                                                 | Braxton 13" 1-Light Outdoor Wall Lantern | Charcoal       |
|                                                                                              | STYLE                                    | FINISH         |