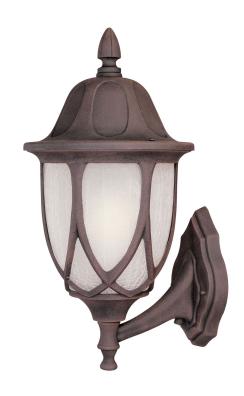

## CAPELLA 18" 1-LIGHT OUTDOOR WALL LANTERN

2868-AG

- Durable Cast Aluminum construction for years of use and illumination
- Extends 10.75 inches from the wall
- Uses 1 Medium-base 100W max bulb (not included)
- · Satin Crackled Glass shade for diffuse outdoor light
- cULus certified for installation and use in Wet exterior areas
- Comes with a 1 year manufacturer's warranty

| STYLE                                    |         | FINISH                |                      |
|------------------------------------------|---------|-----------------------|----------------------|
| Capella 18" 1-Light Outdoor Wall Lantern |         | Autumn Gold           |                      |
| DIMENSIONS                               |         | LAMPING               |                      |
| Fixture Width (in)                       | 9"      | Light Source          | Incandescent         |
| Fixture Height (in)                      | 18"     | <b>Bulbs Required</b> | 1                    |
| Fixture Extension (in)                   | 10.75"  | Socket Base           | Medium               |
| Shade Width (in)                         | 7.25"   | <b>Bulbs Included</b> | No                   |
| Shade Height (in)                        | 7.75"   | Wattage               | 60                   |
| Shade Depth (in)                         | 7.25"   | Voltage               | 120                  |
| Backplate Width (in)                     | 4.75"   | Dimming               | Yes                  |
| Backplate Depth (in)                     | 0.75"   |                       |                      |
| Backplate Height (in)                    | 6.75"   |                       |                      |
| Net Weight (lb)                          | 4.8 lbs |                       |                      |
| ACCESSORIES                              |         | SHADE                 |                      |
| No Accessories Included                  |         | Shade Material        | Satin Crackled Glass |
| OTHER                                    |         |                       |                      |
| Dampness Rating                          |         |                       | Wet                  |
| Warranty                                 |         |                       | 1 year               |
| Electrical Certification                 |         |                       | cULus                |
| Ada                                      |         |                       | No                   |