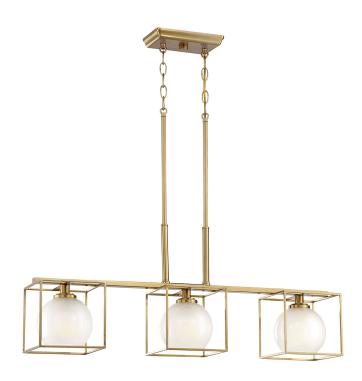

## **COWEN 34" 3-LIGHT ISLAND**

## 94538-BG

Sassy yet refined. Lively yet sophisticated. The Cowen collection is luxuriously modern in taste and style. This hanging chandelier is designed to be the star of your room. It's designed for easy installation in dining and living areas.

- Luxurious Brushed Gold finish goes well with nearly any decor
- Clear Polished Outer Glass with Etched Inside shades for soft, diffuse light
- Uses 3 Medium-base 60W max bulbs (not included)
- Modern island is great for dining rooms, large kitchen islands, or other areas where you need a lot of overhead light
- Maximum hanging height of 50.75 inches
- Includes (4) 6-inch rods and (4) 12-inch rods
- cULus certified for use in Dry indoor areas
- Comes with a 1 year manufacturer's warranty

| 6 Rods<br>12 Rods           | 4        | Shade Material        | Clear Polished Outer Glass - Etcheo |
|-----------------------------|----------|-----------------------|-------------------------------------|
| ACCESSORIES                 |          | SHADE                 |                                     |
| Net Weight (lb)             | 10.9 lbs |                       |                                     |
| Canopy Height (in)          | 1"       |                       |                                     |
| Canopy Depth (in)           | 5"       |                       |                                     |
| Canopy Width (in)           | 8"       |                       |                                     |
| Shade Depth (in)            | 5.75"    | Dimming               | Yes                                 |
| Shade Height (in)           | 5.125"   | Voltage               | 120                                 |
| Shade Width (in)            | 5.75"    | Wattage               | 60                                  |
| Maximum Fixture Height (in) | 50.75"   | <b>Bulbs Included</b> | No                                  |
| Fixture Depth (in)          | 34"      | Socket Base           | Medium                              |
| Fixture Height (in)         | 14.75"   | <b>Bulbs Required</b> | 3                                   |
| Fixture Width (in)          | 34"      | Light Source          | Incandescent                        |
| DIMENSIONS                  |          | LAMPING               |                                     |
| Cowen 34" 3-Light Island    |          | FINISH Brushed Gold   |                                     |
| STYLE                       |          |                       |                                     |
|                             |          |                       |                                     |