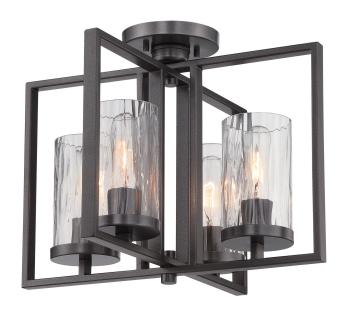

## 86511-CHA

The Elements Collection comes in Charcoal with Rain glass. This Transitional Elements Semi-Flush will complement the decor in any room of your home. Made with solid steel construction to look great and last for years to come.

- · Sleek Charcoal finish goes well with nearly any interior decor
- Clear Rain Glass shade for maximum illumination
- Uses 4 Medium-base 60W max bulbs (not included)
- Industrial semi-flush mount is great for hallways, entryways, bathrooms, bedrooms, or other rooms where you need overhead light
- Compatible with standard wall dimmers
- cULus certified for use in Dry indoor areas
- Comes with a 1 year manufacturer's warranty