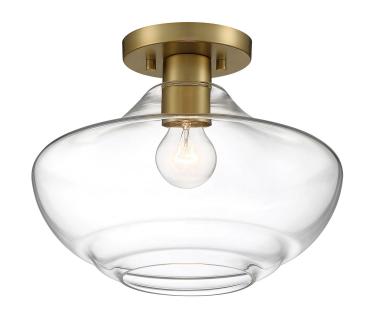

## **EMMA 12" 1-LIGHT SEMI-FLUSH**

**D249M-SF** 

| FINISH  Emma 12" 1-Light Semi-Flush  Brushed Gold, Matte Black, Polished Nickel  LAMPING  ACCESSORIES  SHADE | No Accessories Included     | Shade Material                             |
|--------------------------------------------------------------------------------------------------------------|-----------------------------|--------------------------------------------|
| Emma 12" 1-Light Semi-Flush Brushed Gold, Matte Black, Polished Nickel                                       | ACCESSORIES                 | SHADE                                      |
|                                                                                                              | DIMENSIONS                  | LAMPING                                    |
| STYLE FINISH                                                                                                 | Emma 12" 1-Light Semi-Flush | Brushed Gold, Matte Black, Polished Nickel |
|                                                                                                              | STYLE                       | FINISH                                     |