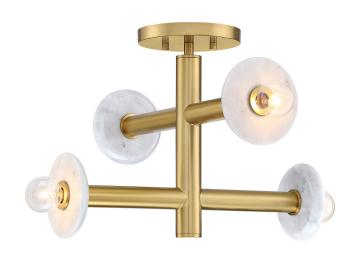

## FINA 16" 4-LIGHT SEMI-FLUSH MOUNT

**D325C-SF** 

| Fina 16" 4-Light Semi-Flush Mount  Brushed Gold, Matte Black  DIMENSIONS  LAMPING  ACCESSORIES  SHADE | No Accessories Included           | Shade Material            |
|-------------------------------------------------------------------------------------------------------|-----------------------------------|---------------------------|
| Fina 16" 4-Light Semi-Flush Mount Brushed Gold, Matte Black                                           | ACCESSORIES                       | SHADE                     |
|                                                                                                       | DIMENSIONS                        | LAMPING                   |
| FINISH                                                                                                | Fina 16" 4-Light Semi-Flush Mount | Brushed Gold, Matte Black |
| STVI E FINISH                                                                                         | STYLE                             | FINISH                    |