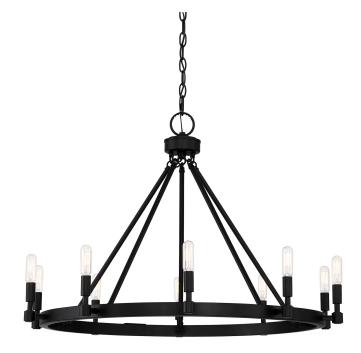

## FIORA 31" 10-LIGHT CHANDELIER

## 92589-BK

Classic in the design, modern in the details, the Fiora collection brings a fresh approach to farmhouse design with rustic appeal. With its solid black finish and minimalistic approach, this hanging chandelier will be the star of your room. This chandelier is designed for dining areas, nooks, sitting areas, living rooms and larger bedrooms.

- Sleek Black finish goes well with nearly any interior decor
- No shades for maximum illumination
- Uses 10 Candelabra-base 60W max bulbs (not included)
- Modern chandelier is great for foyers, dining rooms, living rooms, or other areas where you need a lot of overhead light
- Maximum hanging height of 57.25 inches and is compatible with ceilings at a slope of 45 degrees or less
- Includes (1) 10-foot chain and (1) 12-foot wire
- cULus certified for use in Dry indoor areas
- Comes with a 1 year manufacturer's warranty