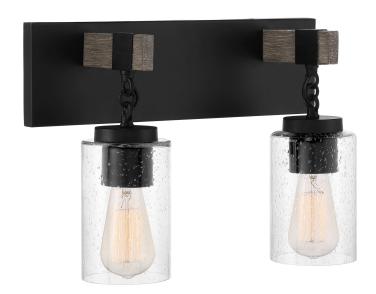

## **FULTON 15.5" 2-LIGHT VANITY**

## **D202M-2B-MB**

A rich Matte Black finish and blown clear Seedy Glass, accented with an Urban Slate Wood finish, make for a clean and sophisticated look in this Fulton vanity light. Used above a bath mirror, this piece is sure to enhance your decor while adding a touch of Modern Rustic appeal. It's easy to install and requires 2 screw-based light bulbs, ideal for filament style.

- Sleek Matte Black finish goes well with nearly any interior decor
- Extends 6.25 inches from the wall
- Modern vanity is great for bathrooms, bedrooms, or above mirrors in other rooms where you need a little extra light
- Uses 2 Medium-base 60W max bulbs (not included)
- Clear Seedy Glass shades for maximum illumination
- cULus certified for use in Damp indoor areas
- Comes with a 1 year manufacturer's warranty