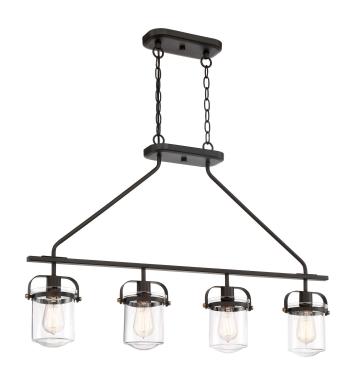

## **JAXON 36" 4-LIGHT ISLAND**

## 90638-ORB

Sophisticated and refined, with a touch of industrialized style. Jaxon offers a robust metal frame finished in a beautiful hand painted Vintage Bronze finish with Old Satin Brass accents paired with a closed bottom clear glass shade. Minimalistic, yet positively intriguing.

- Timeless Oil Rubbed Bronze finish goes well with nearly any interior decor
- Clear Glass shades for maximum illumination
- Uses 4 Medium-base 60W max bulbs (not included)
- Industrial island is great for dining rooms, large kitchen islands, or other areas where you need a lot of overhead light
- Maximum hanging height of 84 inches
- Includes (2) 3-foot chains and a 10-foot wire
- cULus certified for use in Dry indoor areas
- Comes with a 1 year manufacturer's warranty