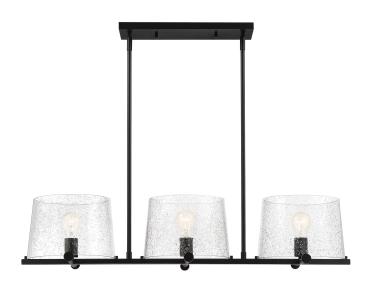

## **MATTESON 37.75" 3-LIGHT ISLAND**

95838-MB

Hip and Airy, Matteson is at home in an Urban Loft or a Modern Farmhouse. The tapered clear seedy glass shades sit effortlessly between the bold knurled knobs giving sophisticated credit to both form and function.

- · Sleek Matte Black finish goes well with nearly any interior decor
- Clear Seedy Glass shades for maximum illumination
- Uses 3 Medium-base 60W max bulbs (not included)
- Modern island is great for dining rooms, large kitchen islands, or other areas where you need a lot of overhead light
- Maximum hanging height of 44 inches
- Includes (2) 6-inch rods and (2) 12-inch rods
- cULus certified for use in Dry indoor areas
- Comes with a 1 year manufacturer's warranty

1 year

cULus

Warranty

**Electrical Certification** 

| STYLE                          |          | FINISH                |                   |
|--------------------------------|----------|-----------------------|-------------------|
| Matteson 37.75" 3-Light Island |          | Matte Black           |                   |
| DIMENSIONS                     |          | LAMPING               |                   |
| Fixture Width (in)             | 37.75"   | Light Source          | Incandescent      |
| Fixture Height (in)            | 8"       | <b>Bulbs Required</b> | 3                 |
| Fixture Depth (in)             | 37.75"   | Socket Base           | Medium            |
| Maximum Fixture Height (in)    | 44"      | <b>Bulbs Included</b> | No                |
| Canopy Width (in)              | 15.75"   | Wattage               | 60                |
| Canopy Depth (in)              | 15.75"   | Voltage               | 120               |
| Canopy Height (in)             | 0.75"    | Dimming               | Yes               |
| Backplate Width (in)           | 15.75"   |                       |                   |
| Backplate Depth (in)           | 15.75"   |                       |                   |
| Backplate Height (in)          | 0.75"    |                       |                   |
| Net Weight (lb)                | 18.6 lbs |                       |                   |
| ACCESSORIES                    |          | SHADE                 |                   |
| 6 Rods                         | 2        | Shade Material        | Clear Seedy Glass |
| 12 Rods                        | 2        |                       |                   |
| Mount Up Or Down               | YES      |                       |                   |
| OTHER                          |          |                       |                   |
| Dampness Rating                |          |                       | Dry               |