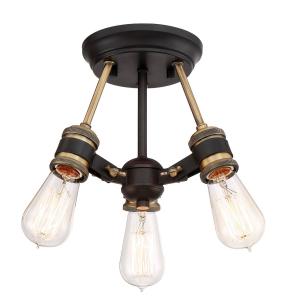

## **MILES 13" 3-LIGHT SEMI-FLUSH**

## 91011-VB

A nod to old world vintage design while staying true to today's modern industrial appeal. The Miles collection effortlessly combines a deep hand painted Vintage Bronze finish with rich but subtle Old Satin Brass accents and antique Edison lamps. A true conversation piece.

- Luxurious Vintage Bronze finish goes well with nearly any decor
- No shade for maximum illumination
- Uses 3 Medium-base 60W max bulbs (not included)
- Vintage semi-flush mount is great for hallways, entryways, bathrooms, bedrooms, or other rooms where you need overhead light
- Compatible with standard wall dimmers
- cULus certified for use in Damp indoor areas
- Comes with a 1 year manufacturer's warranty