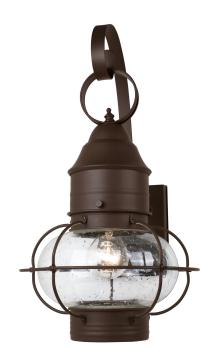

## NANTUCKET 18.25" 1-LIGHT OUTDOOR WALL LANTERN

**1761** 

| Nantucket 18.25" 1-Light Outdoor Wall Lantern Rustique  DIMENSIONS LAMPING  ACCESSORIES SHADE | No Accessories Included                       | Shade Material |
|-----------------------------------------------------------------------------------------------|-----------------------------------------------|----------------|
| Nantucket 18.25" 1-Light Outdoor Wall Lantern Rustique                                        | ACCESSORIES                                   | SHADE          |
|                                                                                               | DIMENSIONS                                    | LAMPING        |
| STYLE FINISH                                                                                  | Nantucket 18.25" 1-Light Outdoor Wall Lantern | Rustique       |
|                                                                                               | STYLE                                         | FINISH         |