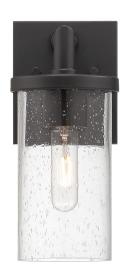

## OTTO 11.5" 1-LIGHT OUTDOOR WALL LANTERN

**D298M-5EW** 

| STYLE Otto 11.5" 1-Light Outdoor Wall Lantern Matte Black DIMENSIONS LAMPING ACCESSORIES SHADE | No Accessories Included                 | Shade Material |
|------------------------------------------------------------------------------------------------|-----------------------------------------|----------------|
| Otto 11.5" 1-Light Outdoor Wall Lantern Matte Black                                            | ACCESSORIES                             | SHADE          |
|                                                                                                | DIMENSIONS                              | LAMPING        |
| STYLE FINISH                                                                                   | Otto 11.5" 1-Light Outdoor Wall Lantern | Matte Black    |
|                                                                                                | STYLE                                   | FINISH         |