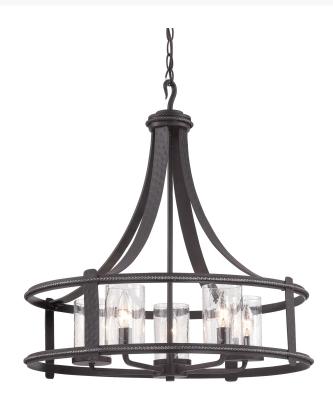

## **PALENCIA 24" 5-LIGHT CHANDELIER**

## 87585-APW

The Palencia Collection comes in Artisan Pardo Wash with Clear Seedy glass. This Traditional Palencia 5 Light Chandelier will complement the decor in any room of your home. Made with solid steel construction to look great and last for years to come.

- Warm Artisan Pardo Wash finish goes well with many interior decors
- Clear Seedy Glass shades for maximum illumination
- Uses 5 Candelabra-base 60W max bulbs (not included)
- Traditional chandelier is great for foyers, dining rooms, living rooms, or other areas where you need a lot of overhead light
- Maximum hanging height of 61.25 inches and is compatible with ceilings at a slope of 45 degrees or less
- Includes (1) 3-foot chain and (1) 10-foot wire
- cULus certified for use in Dry indoor areas
- Comes with a 1 year manufacturer's warranty