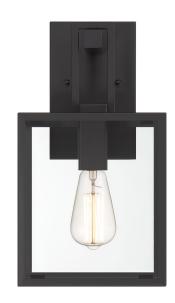

## PRESTON 14.75" 1-LIGHT OUTDOOR WALL LANTERN

**D297M-8EW** 

| Preston 14.75" 1-Light Outdoor Wall Lantern Matte Black DIMENSIONS LAMPING  ACCESSORIES SHADE | No Accessories Included                     | Shade Material |
|-----------------------------------------------------------------------------------------------|---------------------------------------------|----------------|
| Preston 14.75" 1-Light Outdoor Wall Lantern Matte Black                                       | ACCESSORIES                                 | SHADE          |
|                                                                                               | DIMENSIONS                                  | LAMPING        |
| STYLE FINISH                                                                                  | Preston 14.75" 1-Light Outdoor Wall Lantern | Matte Black    |
|                                                                                               | STYLE                                       | FINISH         |