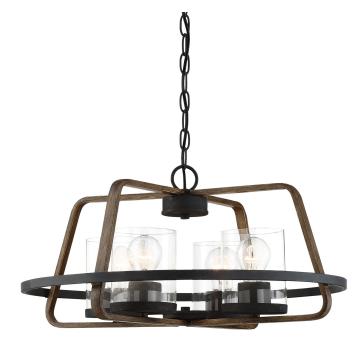

## **RYDER 22" 4-LIGHT CHANDELIER**

## 93584-FB

A fresh modern approach to rustic farmhouse. Ryder's minimalist appeal is the perfect finishing touch. This hanging chandelier is designed to be the star of your room. It's designed for easy installation in dining and living areas.

- Sleek Forged Black finish goes well with many interior decors
- Clear Glass shades for maximum illumination
- Uses 4 Medium-base 60W max bulbs (not included)
- Rustic chandelier is great for foyers, dining rooms, living rooms, or other areas where you need a lot of overhead light
- Maximum hanging height of 47.25 inches and is compatible with ceilings at a slope of 45 degrees or less
- Includes (1) 3-foot chain and (1) 10-foot wire
- cULus certified for use in Dry indoor areas
- Comes with a 1 year manufacturer's warranty