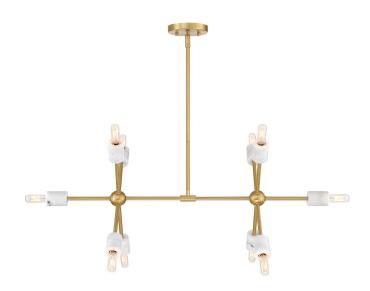

## STAR DUST 34.75" 10-LIGHT ISLAND LIGHT

**D304C-IS** 

| STYLE Star Dust 34.75" 10-Light Island Light Brushed Gold  DIMENSIONS LAMPING  ACCESSORIES SHADE | No Accessories Included                | Shade Material |
|--------------------------------------------------------------------------------------------------|----------------------------------------|----------------|
| Star Dust 34.75" 10-Light Island Light Brushed Gold                                              | ACCESSORIES                            | SHADE          |
|                                                                                                  | DIMENSIONS                             | LAMPING        |
| STYLE FINISH                                                                                     | Star Dust 34.75" 10-Light Island Light | Brushed Gold   |
|                                                                                                  | STYLE                                  | FINISH         |