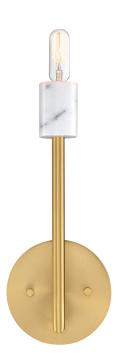

## **STAR DUST 5.25" 1-LIGHT WALL SCONCE**

**D304C-WS** 

| STYLE FINISH  Star Dust 5.25" 1-Light Wall Sconce Brushed Gold  DIMENSIONS LAMPING  ACCESSORIES SHADE | No Accessories Included             | Shade Material |
|-------------------------------------------------------------------------------------------------------|-------------------------------------|----------------|
| Star Dust 5.25" 1-Light Wall Sconce Brushed Gold                                                      | ACCESSORIES                         | SHADE          |
|                                                                                                       | DIMENSIONS                          | LAMPING        |
| STYLE FINISH                                                                                          | Star Dust 5.25" 1-Light Wall Sconce | Brushed Gold   |
|                                                                                                       | STYLE                               | FINISH         |