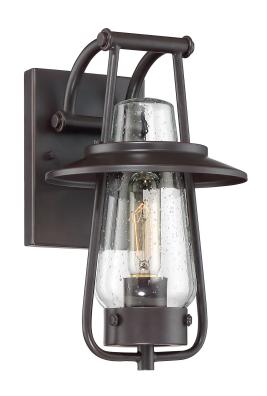

## STONYRIDGE 13" 1-LIGHT OUTDOOR WALL LANTERN

32021

| STYLE Stonyridge 13" 1-Light Outdoor Wall Lantern DIMENSIONS LAMPING ACCESSORIES SHADE | No Accessories Included                     | Shade Material |
|----------------------------------------------------------------------------------------|---------------------------------------------|----------------|
| Stonyridge 13" 1-Light Outdoor Wall Lantern Satin Bronze                               | ACCESSORIES                                 | SHADE          |
|                                                                                        | DIMENSIONS                                  | LAMPING        |
| STYLE FINISH                                                                           | Stonyridge 13" 1-Light Outdoor Wall Lantern | Satin Bronze   |
|                                                                                        | STYLE                                       | FINISH         |