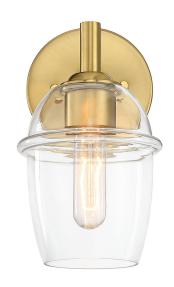

## **SUMMER JAZZ 5.5" 1-LIGHT WALL SCONCE**

**D310M-WS** 

| STYLE  Summer Jazz 5.5" 1-Light Wall Sconce  Brushed Gold, Matte Black  LAMPING  ACCESSORIES  SHADE | No Accessories Included              | Shade Material            |
|-----------------------------------------------------------------------------------------------------|--------------------------------------|---------------------------|
| Summer Jazz 5.5" 1-Light Wall Sconce Brushed Gold, Matte Black                                      | ACCESSORIES                          | SHADE                     |
|                                                                                                     | DIMENSIONS                           | LAMPING                   |
| STYLE FINISH                                                                                        | Summer Jazz 5.5" 1-Light Wall Sconce | Brushed Gold, Matte Black |
|                                                                                                     | STYLE                                | FINISH                    |