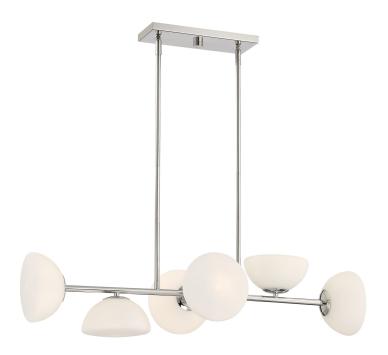

## **ZIO 36" 6-LIGHT ISLAND**

## D270H-IS-PN

The Retro vibe of the Zio collection is reinforced by the puff-shaped Etched Opal Glass shades and the luxurious Polished Nickel finish. Combine these unique lighting pieces with Modern, Mid-Century Modern, or Glam interior designs for a great conversation piece. Made from durable steel for years of enjoyment and illumination.

- Shimmering Polished Nickel finish adds a bit of glam to your home
- Max hanging height of 44 inches with included rods
- Island light is adjustable for sloped ceilings up to 45 degrees
- Includes 6 G9 Xenon bulbs
- Etched opal glass shades for soft, diffuse light
- · Rated for Dry indoor areas only
- Retro Modern island is great for dining rooms, seating areas in the kitchen, or other large rooms/areas of your home
- · Certified by UL

| STYLE                       |           | FINISH                |                   |
|-----------------------------|-----------|-----------------------|-------------------|
| Zio 36" 6-Light Island      |           | Polished Nickel       |                   |
| DIMENSIONS                  |           | LAMPING               |                   |
| Fixture Width (in)          | 36"       | Light Source          | Xenon             |
| Fixture Height (in)         | 8"        | <b>Bulbs Required</b> | 6                 |
| Fixture Depth (in)          | 12"       | Socket Base           | G9 Xenon          |
| Maximum Fixture Height (in) | 44"       | <b>Bulbs Included</b> | Yes               |
| Shade Width (in)            | 7"        | Wattage               | 60                |
| Shade Height (in)           | 4"        | Voltage               | 120               |
| Canopy Width (in)           | 12"       | Dimming               | Yes               |
| Canopy Depth (in)           | 4.5"      |                       |                   |
| Net Weight (lb)             | 10.19 lbs |                       |                   |
| ACCESSORIES                 |           | SHADE                 |                   |
| 6 Rods                      | 4         | Shade Material        | Etched Opal Glass |
| 12 Rods                     | 4         |                       |                   |
| Sloped Ceiling              | Yes       |                       |                   |
| OTHER                       |           |                       |                   |
| Dampness Rating             |           |                       | Dry               |
| Warranty                    |           |                       | 1 Year            |
| Electrical Certification    |           |                       | UL                |